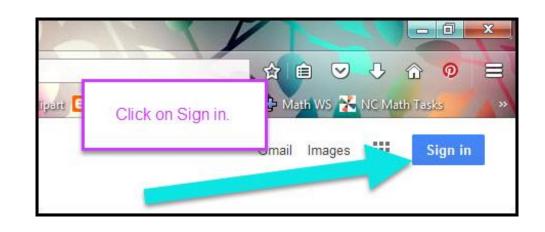

## The Parents' Guide to Google Classroom

## What is Google Classroom?

Think of Google Classroom (GC) as your child's digital link to learning.

Teachers use GC to share assignments, homework, newsletters, and much more with students AND parents!





Your child was provided with a secure login and password that is unique to them.

Check with his/her teacher to obtain this private information <u>OR</u> ask them to add you as a parent via email!





Click on the Google Chrome browser icon.









Click on SIGN IN in the upper right hand corner of the browser window.











### NOW YOU'LL SEE

that you are signed in to your Google Apps for Education account!

# GOGENIA STATES

Click on the 9 squares (Waffle/Rubik's Cube) icon in the top right hand corner to see the Google Suite of Products!



### GOOGLE ICONS TO RECOGNIZE





























99































CLOUD SEARCH YOUTUBE









Click on the waffle button and then the Google Classroom icon.





Click on the class you wish to view.





#### = High Interest for Parents







Assignment details



## ICCESS







0



TABLET DESKTOP



allow you to edit Google assignments from any device that is connected to the internet!





### QUESTIONS?





Email me your teacher

Slide Templates fro