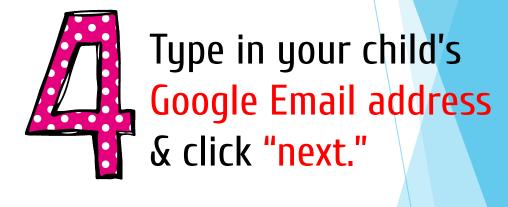

Your child was provided with a secure login and password that is unique to them.

Check with his/her teacher to obtain this private information <u>OR</u> ask them to add you as a parent via email!

Click on the Google Chrome browser icon.