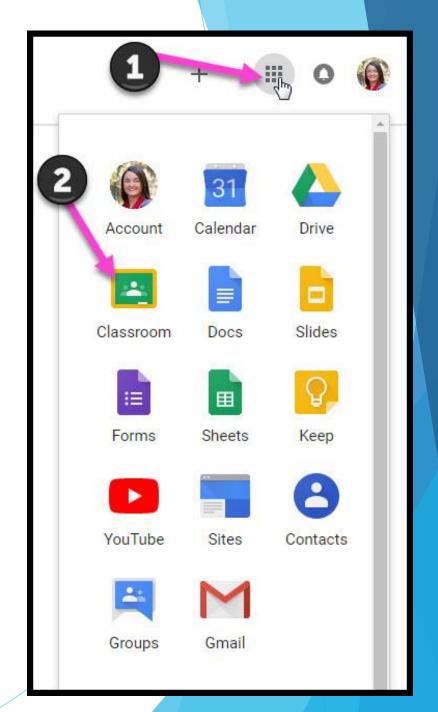

# GOGENIA STATES

Click on the 9 squares (Waffle/Rubik's Cube) icon in the top right hand corner to see the Google Suite of Products!

### GOOGLE ICONS TO RECOGNIZE

99

CLOUD SEARCH YOUTUBE

Click on the waffle button and then the Google Classroom icon.

Click on the class you wish to view.