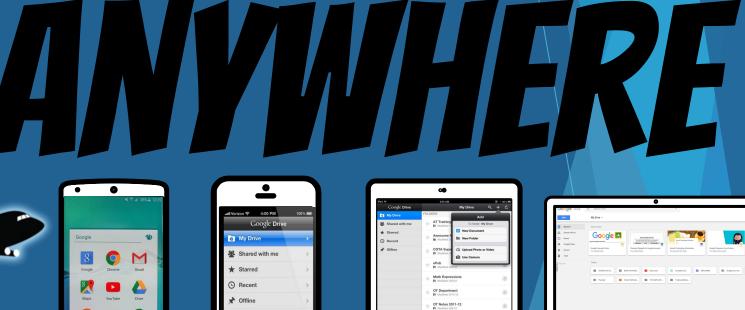

## ICCESS

0

TABLET DESKTOP

allow you to edit Google assignments from any device that is connected to the internet!