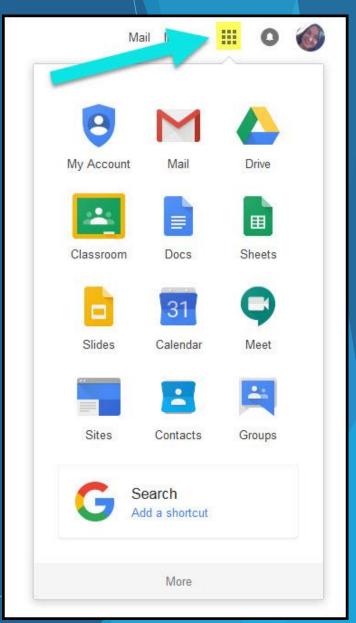

# GOGENIA STATES

Click on the 9 squares (Waffle/Rubik's Cube) icon in the top right hand corner to see the Google Suite of Products!

### GOOGLE ICONS TO RECOGNIZE

99

CLOUD SEARCH YOUTUBE

Click on the waffle button and then the Google Classroom icon.

Click on the class you wish to view.