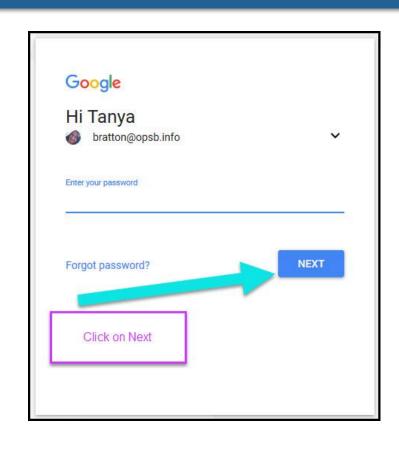

Your child was provided with a secure login and password that is unique to them.

Check with his/her teacher to obtain this private information <u>OR</u> ask them to add you as a parent via email!

Click on the Google Chrome browser icon.