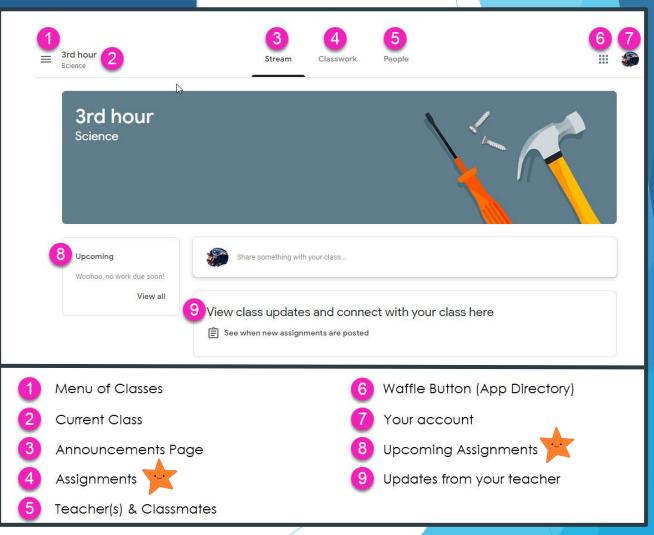

# GOGENIA STATES

Click on the 9 squares (Waffle/Rubik's Cube) icon in the top right hand corner to see the Google Suite of Products!

### GOOGLE ICONS TO RECOGNIZE

99

CLOUD SEARCH YOUTUBE

Click on the waffle button and then the Google Classroom icon.

Click on the class you wish to view.

#### = High Interest for Parents

Assignment details