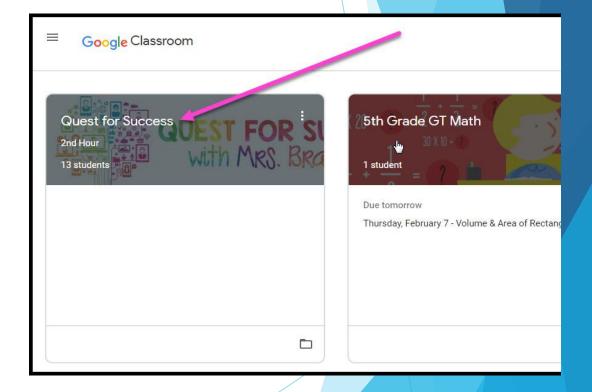

### GOOGLE ICONS TO RECOGNIZE

99

CLOUD SEARCH YOUTUBE

Click on the waffle button and then the Google Classroom icon.

Click on the class you wish to view.