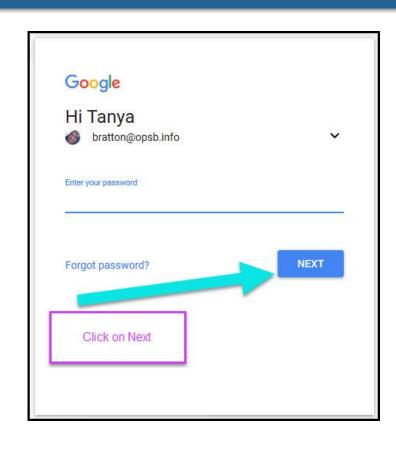

Your child was provided with a secure login and password that is unique to them.

Check with his/her teacher to obtain this private information <u>OR</u> ask them to add you as a parent via email!

Click on the Google Chrome browser icon.

Click on SIGN IN in the upper right hand corner of the browser window.