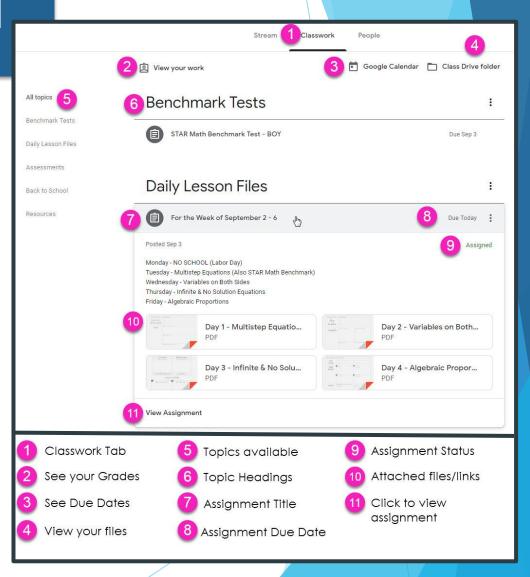

sword that is unique to them.

Check with his/her teacher to obtain this private information <u>OR</u> ask them to add you as a parent via email!





Click on the Google Chrome browser icon.









Click on SIGN IN in the upper right hand corner of the browser window.











### NOW YOU'LL SEE

that you are signed in to your Google Apps for Education account!

# GOGENIA STATES

Click on the 9 squares (Waffle/Rubik's Cube) icon in the top right hand corner to see the Google Suite of Products!



### GOOGLE ICONS TO RECOGNIZE





























99































CLOUD SEARCH YOUTUBE









Click on the waffle button and then the Google Classroom icon.





Click on the class you wish to view.





#### = High Interest for Parents







Assignment details



## ICCESS







0



TABLET DESKTOP



allow you to edit Google assignments from any device that is connected to the internet!





### QUESTIONS?





Email me your teacher

Slide Templates from slidehood.com & SlidesCarnival.

Presentation created by Tanya Bratton, M. Ed.